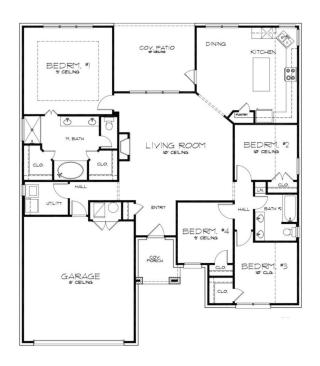

## \$309,887

| Square footage | 1,952 |
|----------------|-------|
| Beds           | 4     |
| Baths          | 2     |
| Garage         | 2     |
|                |       |