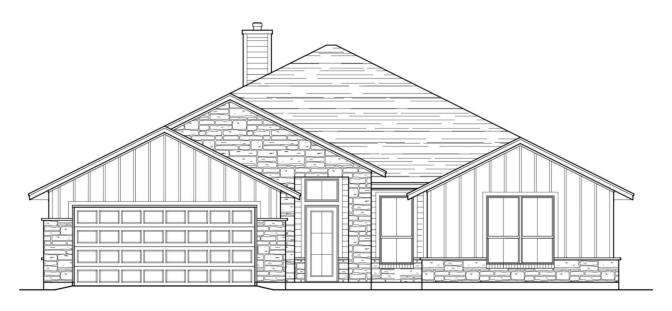

## **2623 BOLZANO TRAIL**

## \$309,887

| Square footage | 1,952 |
|----------------|-------|
| Beds           | 4     |
| Baths          | 2     |
| Garage         | 2     |
|                |       |

## Bella Terra