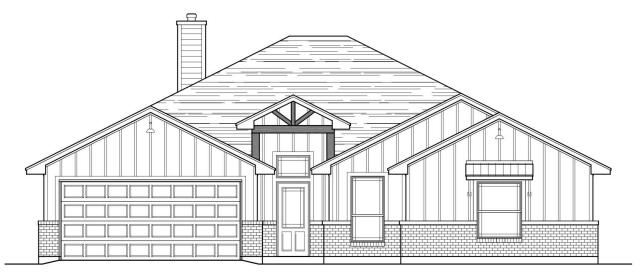

## **2619 BOLZANO TRAIL**

## \$307,200

| Square footage | 1,975 |
|----------------|-------|
| Beds           | 4     |
| Baths          | 2     |
| Garage         | 2     |

## Bella Terra