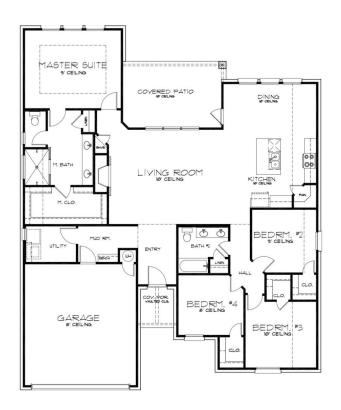

## **2619 BOLZANO TRAIL**

## \$307,200

| Square footage | 1,975 |
|----------------|-------|
| Beds           | 4     |
| Baths          | 2     |
| Garage         | 2     |

## Bella Terra